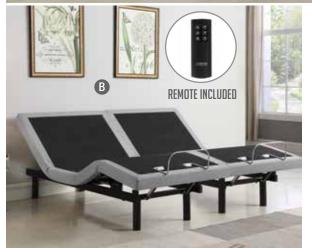

## B. 350111TL

TwinXL Adjustable Bed Base 38.00"w X 80.00"d X 13.00"h

350110 Headboard Bracket (1 Set)

# **CLARA COLLECTION**

- Basic adjustable bed base
- 850lbs lift capacity
- German-engineered Okin power drive (dual motors)
- Wireless remote
- One-piece kings
- Emergency power-down functionality (batteries not included)
- 3" & 6" stackable legs included
- Headboard brackets available
- Base fits most bed frames or used as a standalone bed
- Two (2) year full warranty on motor
- Thirty (30) year limited warranty on mechanism