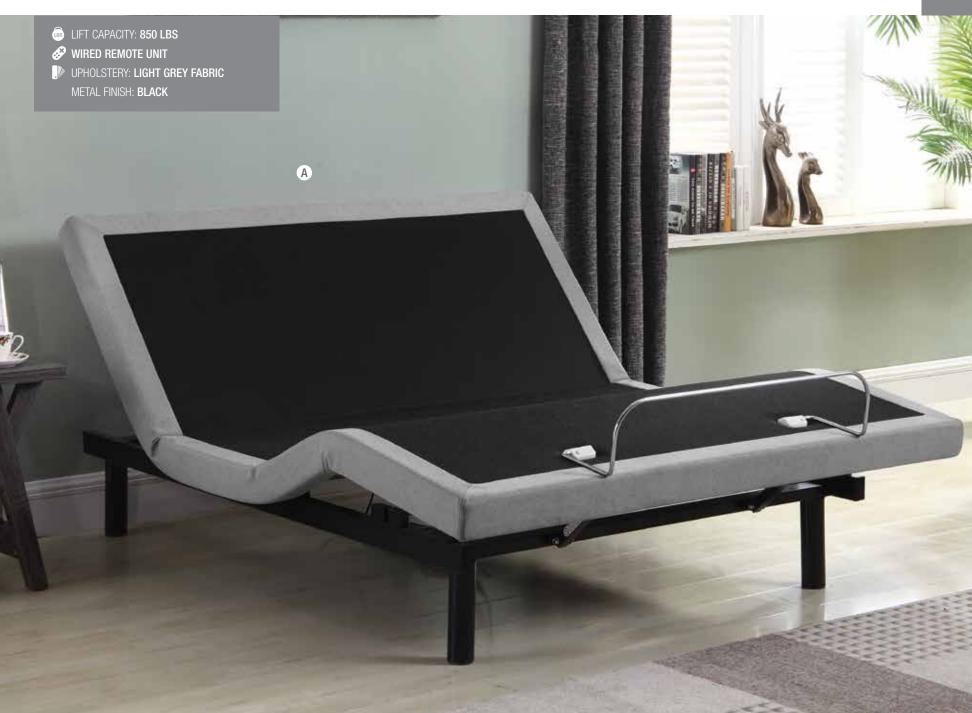

### A. 350111Q

**Queen Adjustable Bed Base BASIC** 60.00"w X 80.25"d X 13.00"h

#### 350111KE

**Eastern King Adjustable Bed Base** 75.25" w X 80.25" d X 14.00" h

## 350111KW

California King Adjustable Bed Base 72.00"w X 84.25"d X 14.00"h

#### 350111F

Full Adjustable Bed Base 52.50"w X 75.25"d X 13.00"h

# **CLARA COLLECTION**

- Basic adjustable bed base
- 850lbs lift capacity
- German-engineered Okin power drive (dual motors)
- Wireless remote
- One-piece kings
- Emergency power-down functionality (batteries not included)
- 3" & 6" stackable legs included
- Headboard brackets available
- Base fits most bed frames or used as a standalone bed
- Two (2) year full warranty on motor
- Thirty (30) year limited warranty on mechanism